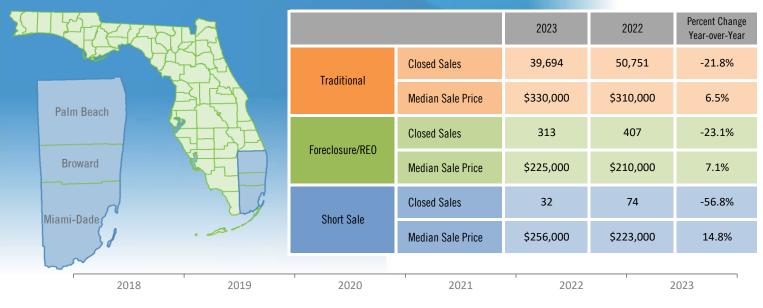

## Yearly Distressed Market - 2023 Townhouses and Condos Miami-Fort Lauderdale-West Palm Beach MSA

Traditional Foreclosure/REO Short Sale

Produced by Florida REALTORS® with data provided by Florida's multiple listing services. Statistics for each month compiled from MLS feeds on the 15th day of the following month. Data released on Friday, January 19, 2024. Next yearly data release is TBD.