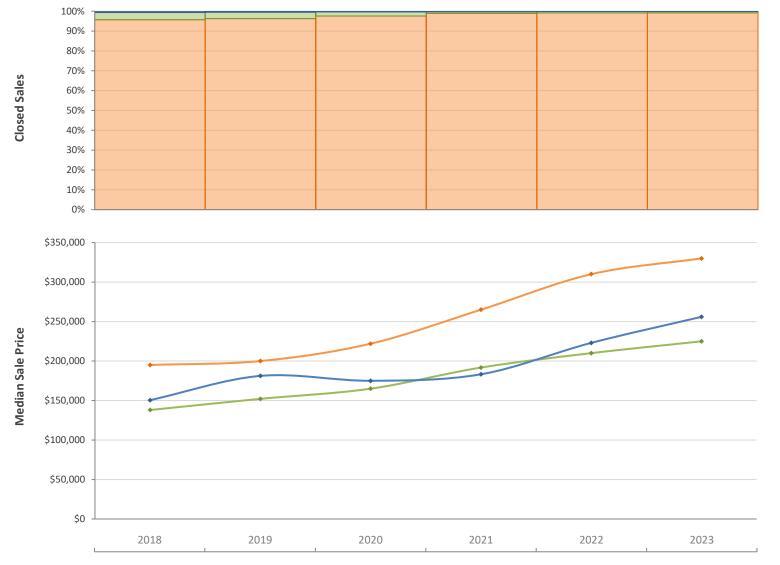

## Yearly Distressed Market - 2023 Townhouses and Condos Miami-Fort Lauderdale-West Palm Beach MSA

Traditional Foreclosure/REO Short Sale

Produced by Florida REALTORS® with data provided by Florida's multiple listing services. Statistics for each month compiled from MLS feeds on the 15th day of the following month. Data released on Friday, January 19, 2024. Next yearly data release is TBD.