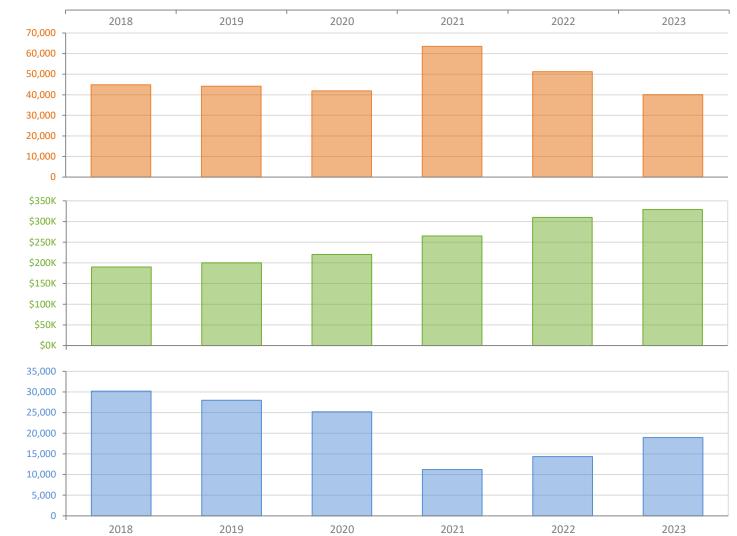

## Yearly Market Summary - 2023 Townhouses and Condos Miami-Fort Lauderdale-West Palm Beach MSA

|                                        | 2023           | 2022           | Percent Change<br>Year-over-Year |
|----------------------------------------|----------------|----------------|----------------------------------|
| Closed Sales                           | 40,039         | 51,232         | -21.8%                           |
| Paid in Cash                           | 22,192         | 28,805         | -23.0%                           |
| Median Sale Price                      | \$329,000      | \$310,000      | 6.1%                             |
| Average Sale Price                     | \$511,718      | \$508,001      | 0.7%                             |
| Dollar Volume                          | \$20.5 Billion | \$26.0 Billion | -21.3%                           |
| Med. Pct. of Orig. List Price Received | 95.9%          | 98.5%          | -2.6%                            |
| Median Time to Contract                | 34 Days        | 21 Days        | 61.9%                            |
| Median Time to Sale                    | 76 Days        | 64 Days        | 18.8%                            |
| New Pending Sales                      | 45,004         | 55,185         | -18.4%                           |
| New Listings                           | 62,393         | 66,745         | -6.5%                            |
| Pending Inventory                      | 3,942          | 4,495          | -12.3%                           |
| Inventory (Active Listings)            | 18,956         | 14,356         | 32.0%                            |
| Months Supply of Inventory             | 5.7            | 3.4            | 67.6%                            |